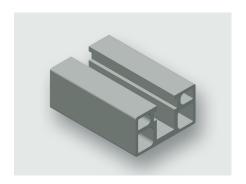

#### **Description**

Module type RG035

Description RG035 adapter rail with incorporated sliding nut channel is intended for

vertical mounting of components. RG adapter rails 100mm contain mounting holes and can thus be easily secured onto the mounting rails. Two rails of

equal length make an RG035 set.

An improved EMC connection can be achieved due to the larger contact area

of RG035 rails.

Sliding nuts, sliding nut retainers and screws for installation should be

ordered separately.

### **Technical data**

Rail height 20 mm Length 100 mm