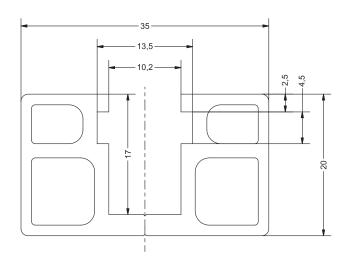

Description RG035 adapter rail with incorporated sliding nut channel is intended for

vertical mounting of components. RG adapter rails 100mm contain mounting holes and can thus be easily secured onto the mounting rails. Two rails of

equal length make an RG035 set.

An improved EMC connection can be achieved due to the larger contact area

of RG035 rails.

Sliding nuts, sliding nut retainers and screws for installation should be

ordered separately.

### **Technical data**

Rail height 20 mm Length 100 mm

#### General

Material Aluminum Surface polished

max. torque Gleitmutter M6: 8 Nm, Gleitmutter M8: 10 Nm

PU (units)

**USA: LUTZE INC.** 

13330 South Ridge Drive • Charlotte, NC 28273, USA Tel. +1 (704) 504-0222 • Fax +1 (704) 504-0223 www.lutze.com • info@lutze.com



# Dimensions